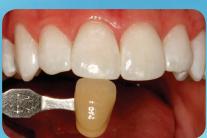

eep. Depending on your selection, you may also have one or two simple whitening visits in the dental office.

Will the whitening trays be uncomfortable, difficult to sleep with or will the whitening gel leak out of the trays? No. KöR-Seal<sup>™</sup> Whitening Trays are very different from typical whitening trays.

- They're comfortable: because they're thin and ultra form-fitting, you'll forget they're even in your mouth.
- **They're convenient:** by wearing these only while you sleep, it doesn't interfere with your busy day.
- **They're secure:** KöR-Seal Whitening Trays seal the whitening gel inside the tray, preventing the gel from quickly leaking into your mouth.



BEFORE

AFTER

(ACTUAL PATIENT RESULTS)



## ADD "WOW" TO YOUR SMILE WITH THE KOR WHITENING SYSTEM

BEFORE

AFTER















(ACTUAL PATIENT RESULTS)

### For more information on KöR Whitening talk to your dentist today

©2016 Evolve Dental Technologies, Inc. All rights reserved. MKT 70-1053, Rev 1