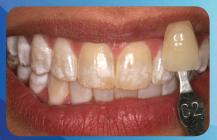

epending on your selection, you may also have one or two simple whitening visits in the dental office.

Will the whitening trays be uncomfortable, difficult to sleep with or will the whitening gel leak out of the trays? No. KöR-Seal<sup>™</sup> Whitening Trays are very different from typical whitening trays.

- They're comfortable: because they're thin and ultra form-fitting, you'll forget they're even in your mouth.
- **They're convenient:** by wearing these only while you sleep, it doesn't interfere with your busy day.
- **They're secure:** KöR-Seal Whitening Trays seal the whitening gel inside the tray, preventing the gel from quickly leaking into your mouth.



BEFORE

AFTER

(ACTUAL PATIENT RESULTS)



## ADD "WOW" TO YOUR SMILE WITH THE KOR WHITENING SYSTEM

BEFORE

AFTER















(ACTUAL PATIENT RESULTS)

### For more information on KöR Whitening talk to your dentist today

©2016 Evolve Dental Technologies, Inc. All rights reserved. MKT 70-1053, Rev 1