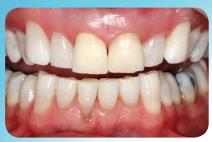

## ADD "WOW" TO YOUR SMILE WITH THE KOR WHITENING SYSTEM

BEFORE

AFTER

(ACTUAL PATIENT RESULTS)