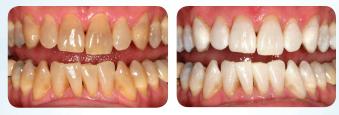

of KöR Whitening is the proper fit for you. You will normally wear your KöR-Seal Trays at home for two weeks while you sleep. Depending on your selection, you may also have one or two simple whitening visits in the dental office.

Will the whitening trays be uncomfortable, difficult to sleep with or will the whitening gel leak out of the trays? No. KöR-Seal<sup>™</sup> Whitening Trays are very different from typical whitening trays.

- They're comfortable: because they're thin and ultra form-fitting, you'll forget they're even in your mouth.
- **They're convenient:** by wearing these only while you sleep, it doesn't interfere with your busy day.
- **They're secure:** KöR-Seal Whitening Trays seal the whitening gel inside the tray, preventing the gel from quickly leaking into your mouth.



BEFORE

AFTER

(ACTUAL PATIENT RESULTS)



## ADD "WOW" TO YOUR SMILE WITH THE KOR WHITENING SYSTEM

BEFORE

AFTER















(ACTUAL PATIENT RESULTS)

### For more information on KöR Whitening talk to your dentist today

©2016 Evolve Dental Technologies, Inc. All rights reserved. MKT 70-1053, Rev 1