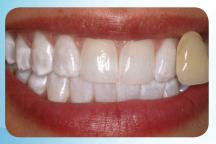

## ADD "WOW" TO YOUR SMILE WITH THE KOR WHITENING SYSTEM

BEFORE

AFTER

(ACTUAL PATIENT RESULTS)