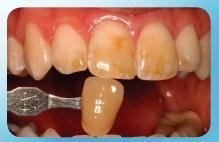

sleep. Depending on your selection, you may also have one or two simple whitening visits in the dental office.

Will the whitening trays be uncomfortable, difficult to sleep with or will the whitening gel leak out of the trays? No. KöR-Seal<sup>™</sup> Whitening Trays are very different from typical whitening trays.

- They're comfortable: because they're thin and ultra form-fitting, you'll forget they're even in your mouth.
- **They're convenient:** by wearing these only while you sleep, it doesn't interfere with your busy day.
- **They're secure:** KöR-Seal Whitening Trays seal the whitening gel inside the tray, preventing the gel from quickly leaking into your mouth.



BEFORE

AFTER

(ACTUAL PATIENT RESULTS)



## ADD "WOW" TO YOUR SMILE WITH THE KOR WHITENING SYSTEM

BEFORE

AFTER















(ACTUAL PATIENT RESULTS)

### For more information on KöR Whitening talk to your dentist today

©2016 Evolve Dental Technologies, Inc. All rights reserved. MKT 70-1053, Rev 1