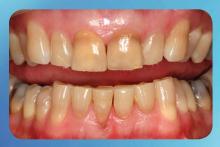

## ADD "WOW" TO YOUR SMILE WITH THE KOR WHITENING SYSTEM

BEFORE

AFTER

(ACTUAL PATIENT RESULTS)