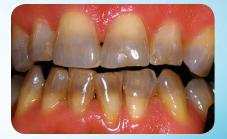

## ADD "WOW" TO YOUR SMILE WITH THE KOR WHITENING SYSTEM

BEFORE

AFTER

(ACTUAL PATIENT RESULTS)